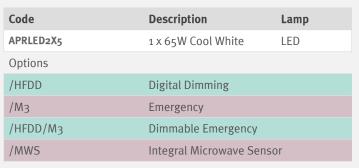

## Description

Modern contemporary fully enclosed high performance surface Luminaire, Up to 56% energy savings compared to T8 fluorescent, Steel powder coated body with reeded opal polycarbonate diffuser and retained end caps, Low glare and uniform light distribution, Ideal for most commercial and educational applications, Self-test emergency as standard Corridor FUNCTION for dimmable microwave sensor options, 40,000 hours average lifetime, Supplied c/w Integral Driver.