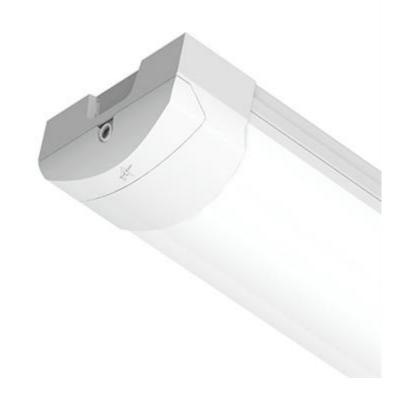

## Description

Modern contemporary fully enclosed high performance surface Luminaire, Up to 56% energy savings compared to T8 fluorescent, Steel powder coated body with reeded opal polycarbonate diffuser and retained end caps, Low glare and uniform light distribution, Ideal for most commercial and educational applications, Self-test emergency as standard Corridor FUNCTION for dimmable microwave sensor options, 40,000 hours average lifetime, Supplied c/w Integral Driver.