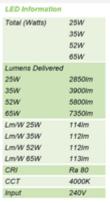

## Description

Modern contemporary fully enclosed high performance surface Luminaire, Up to 56% energy savings compared to T8 fluorescent, Steel powder coated body with reeded opal polycarbonate diffuser and retained end caps, Low glare and uniform light distribution, Ideal for most commercial and educational applications, Self-test emergency as standard Corridor FUNCTION for dimmable microwave sensor options, 40,000 hours average lifetime, Supplied c/w Integral Driver.